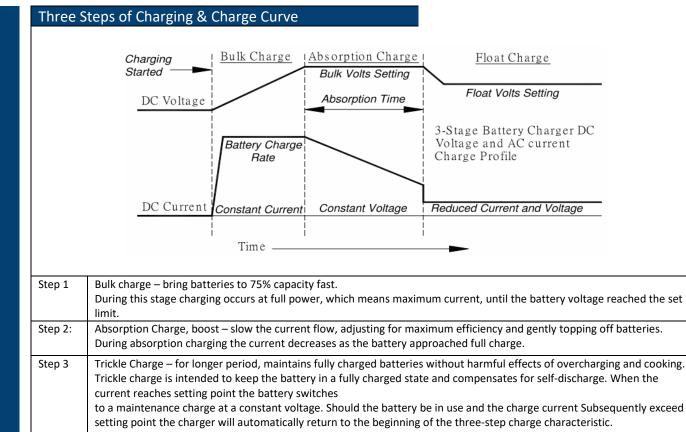

| Models                         | 31AC0424A-                             | IP                          | 31AC0524A-IP           |
|--------------------------------|----------------------------------------|-----------------------------|------------------------|
| Input Voltage                  | 115V / 230V Auto Switch                |                             |                        |
| Input Frequency                | 47Hz ~ 63Hz                            |                             |                        |
| Output Max Current             | 4Amp                                   |                             | 5Amp                   |
| Output Power                   | 96W                                    |                             | 120                    |
| Output Equalizer               | 29.2V +/- 0.2V (Can be order specific) |                             |                        |
| Output Float                   | 27.4V +/- 0.2V (Can by order specific) |                             |                        |
| Battery Application            | Lead Acid Battery                      |                             |                        |
| LED - Power                    | Red                                    |                             |                        |
| LED - Charging                 | Orange                                 |                             |                        |
| LED – Fully Charged            | Green                                  |                             |                        |
| Mains Lead                     | 1.8M EURO Plug + 1.8M UK fuse Plug     |                             |                        |
| DC Cable                       | SPT2 2C 18AWG at 1.2M Mount clips      |                             |                        |
| Dimensions                     | 180 x 88 x 47 (LxWxH) mm               |                             |                        |
| Weight                         | 0.8 (Kgs)                              |                             |                        |
| Specifications subject to chan | ge without notice.                     |                             |                        |
| Applications                   |                                        |                             |                        |
| © Communication devices        | Power generators                       | © UPS                       | Power Inverters        |
| Vacuums Pumps                  | Sailing boats                          | © Fork-lift                 |                        |
| © Fire trucks                  | © Emergency vehicles                   | © Electrical car & bicycles | Mobile command centres |
| Household items                | © Communication<br>Equipment's         | © Automobiles               |                        |