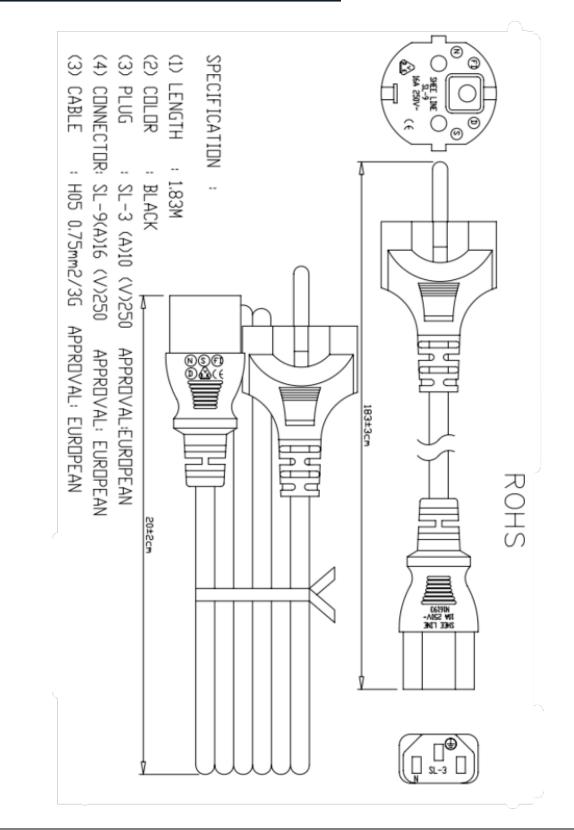

## Cables (continued)

| Models                         | 31AC0424A-                             | IP                          | 31AC0524A-IP           |
|--------------------------------|----------------------------------------|-----------------------------|------------------------|
| Input Voltage                  | 115V / 230V Auto Switch                |                             |                        |
| Input Frequency                | 47Hz ~ 63Hz                            |                             |                        |
| Output Max Current             | 4Amp                                   |                             | 5Amp                   |
| Output Power                   | 96W                                    |                             | 120                    |
| Output Equalizer               | 29.2V +/- 0.2V (Can be order specific) |                             |                        |
| Output Float                   | 27.4V +/- 0.2V (Can by order specific) |                             |                        |
| Battery Application            | Lead Acid Battery                      |                             |                        |
| LED - Power                    | Red                                    |                             |                        |
| LED - Charging                 | Orange                                 |                             |                        |
| LED – Fully Charged            | Green                                  |                             |                        |
| Mains Lead                     | 1.8M EURO Plug + 1.8M UK fuse Plug     |                             |                        |
| DC Cable                       | SPT2 2C 18AWG at 1.2M Mount clips      |                             |                        |
| Dimensions                     | 180 x 88 x 47 (LxWxH) mm               |                             |                        |
| Weight                         | 0.8 (Kgs)                              |                             |                        |
| Specifications subject to chan | ge without notice.                     |                             |                        |
| Applications                   |                                        |                             |                        |
| © Communication devices        | Power generators                       | © UPS                       | Power Inverters        |
| Vacuums Pumps                  | Sailing boats                          | © Fork-lift                 |                        |
| © Fire trucks                  | © Emergency vehicles                   | © Electrical car & bicycles | Mobile command centres |
| Household items                | © Communication<br>Equipment's         | © Automobiles               |                        |