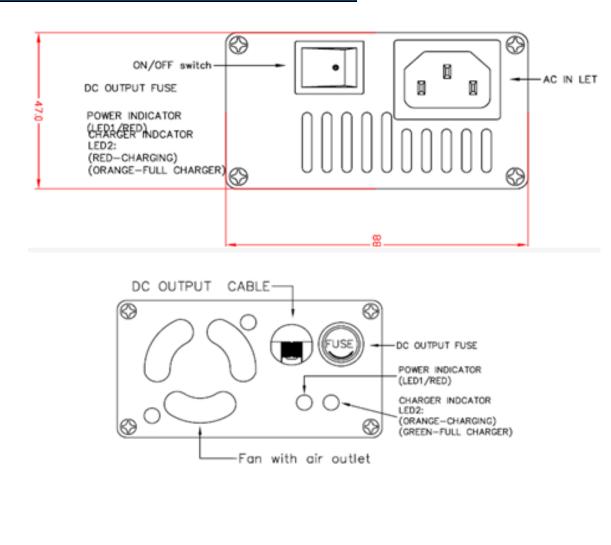

© UPS                       | Power Inverters        |
| Vacuums Pumps                  | Sailing boats                          | © Fork-lift                 |                        |
| © Fire trucks                  | © Emergency vehicles                   | © Electrical car & bicycles | Mobile command centres |
| Household items                | © Communication<br>Equipment's         | © Automobiles               |                        |

Ideal Power Limited 14 Larks Way, Tree Beech Enterprise Park, Gunn, Barnstaple, Devon, England, EX32 7NZ. www.idealpower.co.uk | +44 (0) 845 260 3400







Ideal Power Limited 14 Larks Way, Tree Beech Enterprise Park, Gunn, Barnstaple, Devon, England, EX32 7NZ. www.idealpower.co.uk | +44 (0) 845 260 3400 Page 2 of 6



## Case Drawing (continued)







Ideal Power Limited 14 Larks Way, Tree Beech Enterprise Park, Gunn, Barnstaple, Devon, England, EX32 7NZ. www.idealpower.co.uk | +44 (0) 845 260 3400 Page 4 of 6



## Cables (continued)





## Cables (continued)