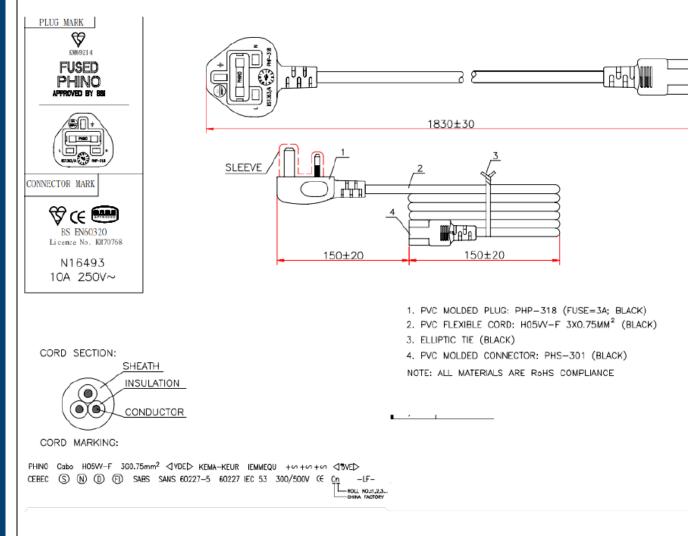

## Cables (continued)

| Models                         | 31AC0424A-                             | IP                          | 31AC0524A-IP           |
|--------------------------------|----------------------------------------|-----------------------------|------------------------|
| Input Voltage                  | 115V / 230V Auto Switch                |                             |                        |
| Input Frequency                | 47Hz ~ 63Hz                            |                             |                        |
| Output Max Current             | 4Amp                                   |                             | 5Amp                   |
| Output Power                   | 96W                                    |                             | 120                    |
| Output Equalizer               | 29.2V +/- 0.2V (Can be order specific) |                             |                        |
| Output Float                   | 27.4V +/- 0.2V (Can by order specific) |                             |                        |
| Battery Application            | Lead Acid Battery                      |                             |                        |
| LED - Power                    | Red                                    |                             |                        |
| LED - Charging                 | Orange                                 |                             |                        |
| LED – Fully Charged            | Green                                  |                             |                        |
| Mains Lead                     | 1.8M EURO Plug + 1.8M UK fuse Plug     |                             |                        |
| DC Cable                       | SPT2 2C 18AWG at 1.2M Mount clips      |                             |                        |
| Dimensions                     | 180 x 88 x 47 (LxWxH) mm               |                             |                        |
| Weight                         | 0.8 (Kgs)                              |                             |                        |
| Specifications subject to chan | ge without notice.                     |                             |                        |
| Applications                   |                                        |                             |                        |
| © Communication devices        | Power generators                       | © UPS                       | Power Inverters        |
| Vacuums Pumps                  | Sailing boats                          | © Fork-lift                 |                        |
| © Fire trucks                  | © Emergency vehicles                   | © Electrical car & bicycles | Mobile command centres |
| Household items                | © Communication<br>Equipment's         | © Automobiles               |                        |