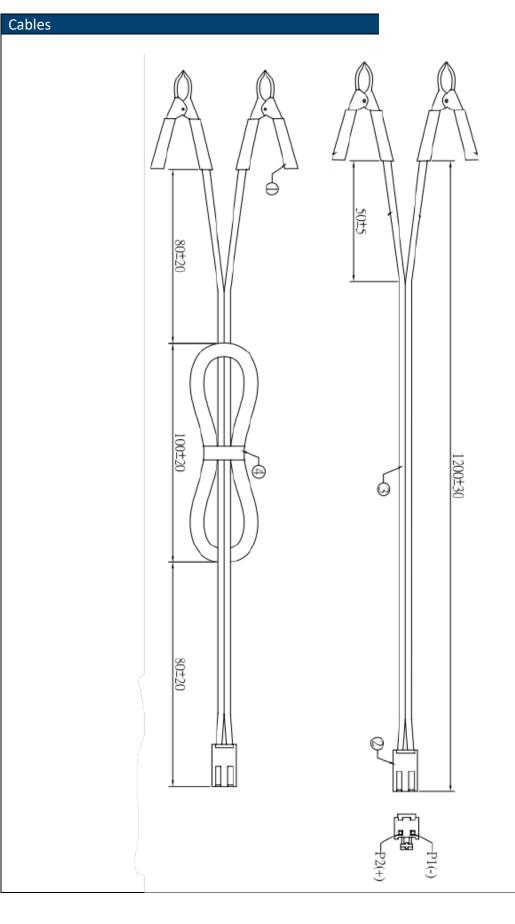

## Cables (continued)

| Models                         | 31AC0424A-                             | IP                          | 31AC0524A-IP           |
|--------------------------------|----------------------------------------|-----------------------------|------------------------|
| Input Voltage                  | 115V / 230V Auto Switch                |                             |                        |
| Input Frequency                | 47Hz ~ 63Hz                            |                             |                        |
| Output Max Current             | 4Amp                                   |                             | 5Amp                   |
| Output Power                   | 96W                                    |                             | 120                    |
| Output Equalizer               | 29.2V +/- 0.2V (Can be order specific) |                             |                        |
| Output Float                   | 27.4V +/- 0.2V (Can by order specific) |                             |                        |
| Battery Application            | Lead Acid Battery                      |                             |                        |
| LED - Power                    | Red                                    |                             |                        |
| LED - Charging                 | Orange                                 |                             |                        |
| LED – Fully Charged            | Green                                  |                             |                        |
| Mains Lead                     | 1.8M EURO Plug + 1.8M UK fuse Plug     |                             |                        |
| DC Cable                       | SPT2 2C 18AWG at 1.2M Mount clips      |                             |                        |
| Dimensions                     | 180 x 88 x 47 (LxWxH) mm               |                             |                        |
| Weight                         | 0.8 (Kgs)                              |                             |                        |
| Specifications subject to chan | ge without notice.                     |                             |                        |
| Applications                   |                                        |                             |                        |
| © Communication devices        | Power generators                       | © UPS                       | Power Inverters        |
| Vacuums Pumps                  | Sailing boats                          | © Fork-lift                 |                        |
| © Fire trucks                  | © Emergency vehicles                   | © Electrical car & bicycles | Mobile command centres |
| Household items                | © Communication<br>Equipment's         | © Automobiles               |                        |